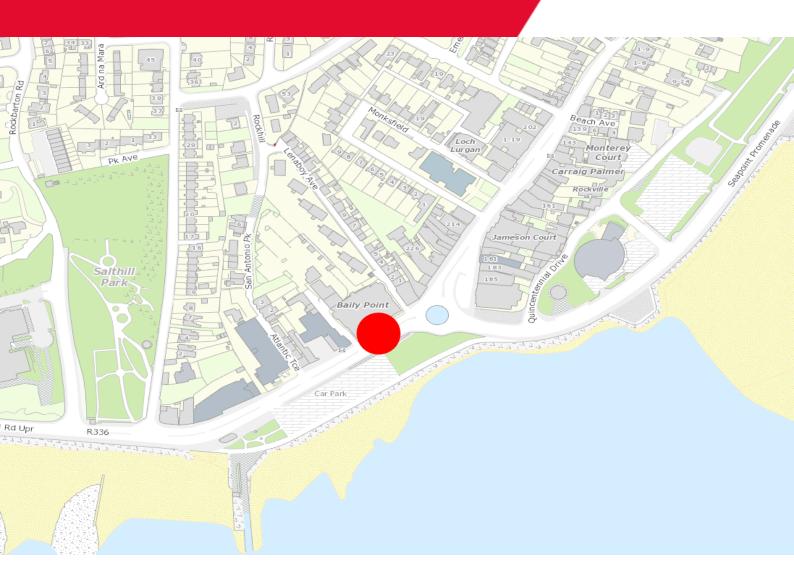

# **Baily Point, The Promenade, Salthill Galway**

#### Salthill

Baily Point is located in the popular seaside suburb of Salthill, Galway City. It is a modern seaside resort with a captive population within a 4 mile radius of 17,775 persons (Census 2016) and services the western suburbs of Galway City.

# **Eircode**

H91 K6X6