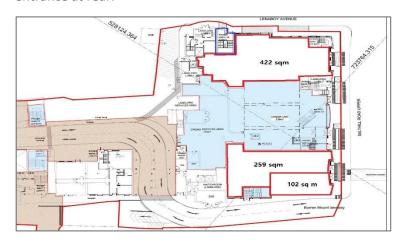

## **Description**

The subject units extending from 102 sq m (1,100 sq ft) to 422 sq m (4,542 sq ft). The units are accessed via own door entrances at street level and provide for a goods and service entrance at rear.

#### **Accommodation**

| Floor  | Sq M | Sq Ft |
|--------|------|-------|
| Ground | 102  | 1,100 |
| Ground | 259  | 2,788 |
| Ground | 361  | 3,886 |
| Ground | 422  | 4,542 |

"BAILY POINT WILL BECOME THE HEART OF ENTERTAINMENT, FOOD & BEVERAGE IN SALTHILL, ONE OF THE MOST POPULAR SUBURBS IN GAI WAY"